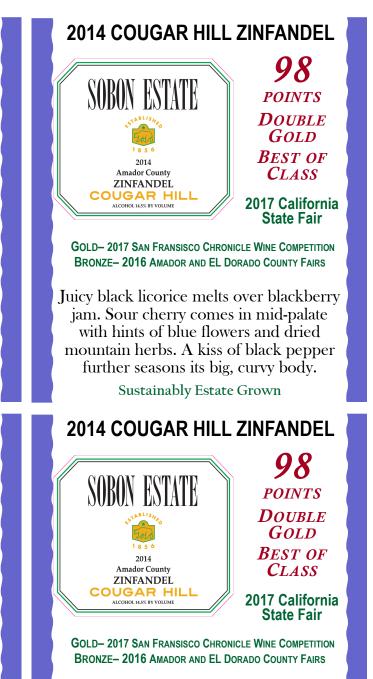

## 2014 COUGAR HILL ZINFANDEL

**98** POINTS DOUBLE GOLD BEST OF CLASS 2017 California State Fair

GOLD- 2017 SAN FRANSISCO CHRONICLE WINE COMPETITION BRONZE- 2016 AMADOR AND EL DORADO COUNTY FAIRS

Juicy black licorice melts over blackberry jam. Sour cherry comes in mid-palate with hints of blue flowers and dried mountain herbs. A kiss of black pepper further seasons its big, curvy body. Sustainably Estate Grown