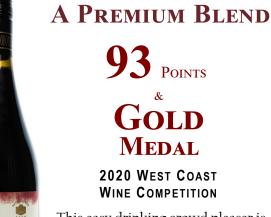

### 2017 RED **A PREMIUM BLEND**

**93** POINTS

Gold MEDAL

2020 WEST COAST WINE COMPETITION

This easy drinking crowd pleaser is bright garnet; Medium to full bodied, with bold fruit accents reminiscent of zesty cranberries and ripe summer plums. It has bold flora aromatics and a smooth elegant finish.

#### 2020 WEST COAST WINE COMPETITION

This easy drinking crowd pleaser is bright garnet; Medium to full bodied, with bold fruit accents reminiscent of zesty cranberries and ripe summer plums. It has bold flora aromatics and a smooth elegant finish.

# MEDAL

2020 WEST COAST WINE COMPETITION

This easy drinking crowd pleaser is bright garnet; Medium to full bodied, with bold fruit accents reminiscent of zesty cranberries and ripe summer plums. It has bold flora aromatics and a smooth elegant finish.