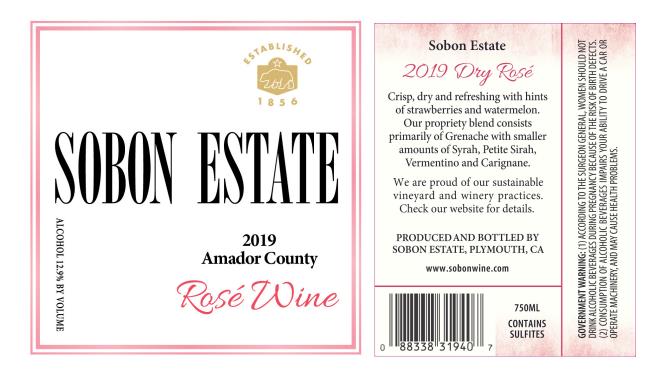

## 2019 Rosé Winemaker Notes

**DESCRIPTION** Bright, fresh & zesty, this estate bottled Rose is made primarily from naturally farmed, sustainably grown Grenache; Salmon colored in appearance with a delicate hint of fresh strawberries, cinnamon & watermelon. Crisp, dry, and exuberantly fruity with a clean finish, this compelling offering pairs exceptionally well with prosciutto wrapped melon, smoked wild salmon, and spicy tuna rolls.

| <b>SPECIFICATIONS</b> | Total Acid: | 6.2gm/l |
|-----------------------|-------------|---------|
|                       | pH:         | 3.3     |
|                       | Alcohol:    | 12.9%   |

**BOTTLED DATE** April 30, 2020 – 1,357 cases, 750ml

RELEASE DATE June 1, 2020