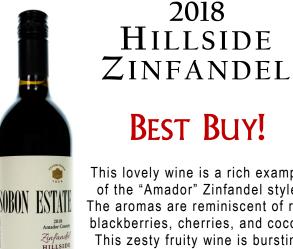

#### 2018 HILLSIDE ZINFANDEL

### **BEST BUY!**

This lovely wine is a rich example of the "Amador" Zinfandel style. The aromas are reminiscent of ripe blackberries, cherries, and cocoa. This zesty fruity wine is bursting with lush flavors of black and red fruit that define its appeal. Smooth and inviting, this easy drinking wine goes with everything from burgers to pasta.