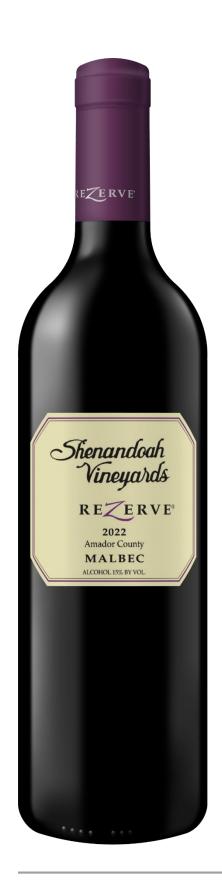

## 2022 REZERVE® MALBEC

20% Petite Sirah | 80% Malbec

## **VINEYARD HISTORY**

A tremendous Malbec offering from our sustainably-farmed Estate grown hillside vines.

## WINEMAKERS NOTES

Brilliant medium ruby in appearance with intriguing aromas of Asian spice, coffee, clove, and wild black cherry. Sleek, rich, and elegant with suggestions of ripe summer plums, nougat, and wild huckleberries. Mouth filling flavors give way to a long, luxuriant finish.

## **PAIRINGS**

It pairs perfectly with foods that are otherwise difficult to match wine with. Try it with Fajitas, Cantonese or Szechuan style Chinese, and especially Sauced BBQ dishes.

 TOTAL ACID
 5.9gm/l

 PH
 3.8

 ALCOHOL
 15%

 CASES
 200

**BOTTLE DATE:** 03.07.25 **RELEASE DATE:** 03.29.25

WWW.SOBONWINE.COM 12300 STEINER ROAD, PLYMOUTH CA 95669 INFO@SOBONWINE.COM | 209.245.4455