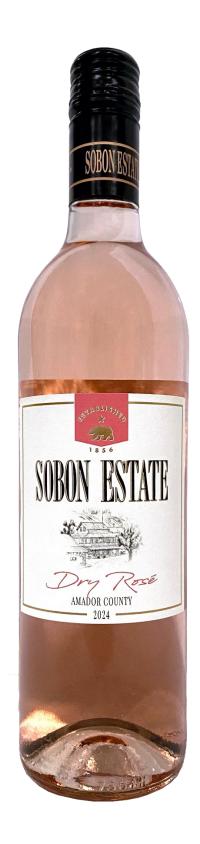

# 2024 DRY ROSÉ

86% Grenache | 7% Syrah | 7% Viognier, Vermentino, Semillon

## **VINEYARD HISTORY**

Bright, fresh & zesty, this estate bottled Rose is made primarily from naturally farmed, sustainably grown Grenache; Salmon colored in appearance with a delicate hint of fresh strawberries, cinnamon & watermelon. Crisp, dry, and exuberantly fruity with a clean finish.

#### WINEMAKERS NOTES

Bright, fresh & zesty, this estate bottled Rose is made primarily from naturally farmed, sustainably grown Grenache; Salmon colored in appearance with a delicate hint of fresh strawberries, cinnamon & watermelon. Crisp, dry, and exuberantly fruity with a clean finish.

### **PAIRINGS**

Pairs exceptionally well with prosciutto wrapped melon, smoked wild salmon, and spicy tuna rolls.

| 8.0gm/ |
|--------|
| 3.40   |
| 13.0%  |
| 1043   |
|        |

**BOTTLE DATE:** 01.23.25 **RELEASE DATE:** 02.01.25